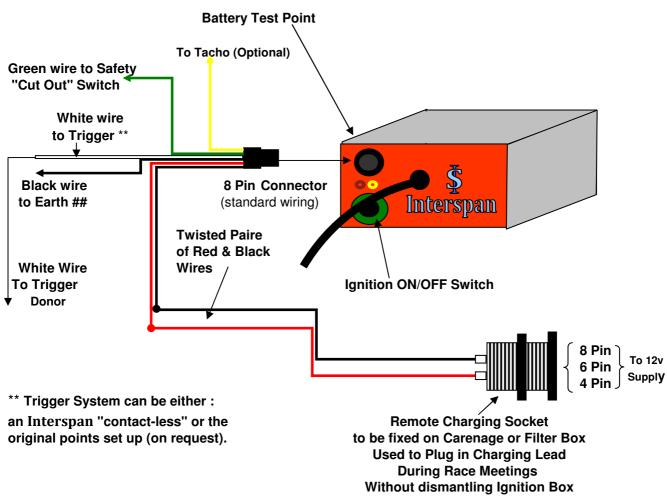

## Installing Instruction Sheet for Interspan Ignition System with Remote Charge

##

IMPORTANT: Make sure that you have a good EARTH connection for the BLACK wire from the Ignition Unit and also the the Black wire on the Trigger set up!
BEST TO CONNECT BOTH ON THE ENGINE!

Please Remember: Switch OFF the Ignition Unit BEFORE connecting the 12v Charging supply!